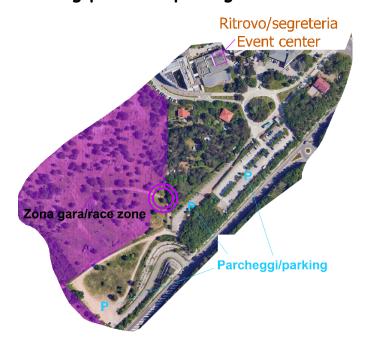

with the symbol 516: Fence). This fence isn't electrified but requires attention while crossing it because it includes an iron wire in the mid-low part of it. The cross of this fence is required only by Rosso and Nero courses.







Low walls: In various parts of the map there are some low walls, marked on the map with the limit of vegetation symbol(416) like the following image:





Low wall on the terrain

## Electric lines:

In the map there are some major power lines that's marked on the map like minor power lines to help the readability of the map.

# Trenches:

The race zone includes some trenches, mostly in the west part of the



map, they are marked on the map with the symbol of small erosion gully (108) to help the readability of the map.



# Meeting point and parking zones:



Qr-code for parking location: