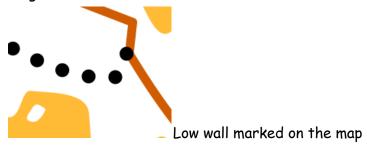

Low walls: In various parts of the map there are some low walls, marked on the map with the limit of vegetation symbol(416) like the following image:

Low wall on the terrain