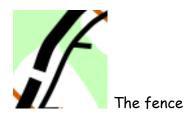

Fence: In the race zone there is a particular fence for animals pasture, (it is marked on the map with the symbol 516: Fence). This fence isn't electrified but requires attention while crossing it because it includes an iron wire in the mid-low part of it. The cross of this fence is required only by Rosso and Nero courses.