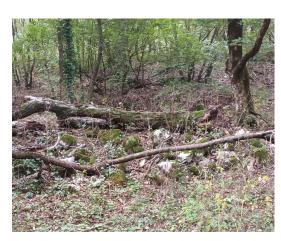

Low walls: In various parts of the map there are some low walls, marked on the map with the limit of vegetation symbol(416) like the following image:

Low wall on the terrain